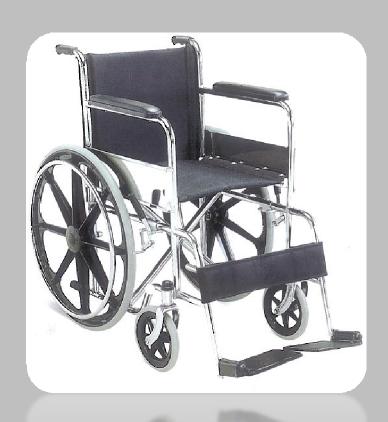

#### **FOLDABLE WHEELCHAIR**

- •Wheelchair with 24inch rear mag wheels with alloy in the rim
- •Front wheels are made of PA polymer & outer part is of solid rubber
- •Arm rest are made of PU mould & base is made of ABS
- •Seat is made of leatherite material seat which is flexible and foldable.
- •Hand brakes are provided
- •Handles are made of molded rubber for better grip