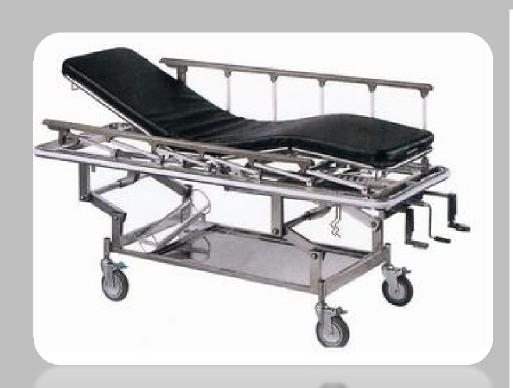

#### TRAUMACARE TROLLEY

- •SS frame trolley with mechanical crank operations for Height Adjustment, Backrest and Knee rest.
- •Overall Size: (L) 1900mm x (W) 750mm x (H) 520to 750 mm
- Backrest and Kneerest adjustable on crank
- Height Adjustment on Crank.
- •High Coverage Side rails for enhanced safety.
- •150 mm dia castors with single castor with directional lock provide ease of mobility.
- •Complete with Mattress, IV Pole holder, oxygen cylinder holder and storage shelf
- ■Max Patient Load: 135 kg