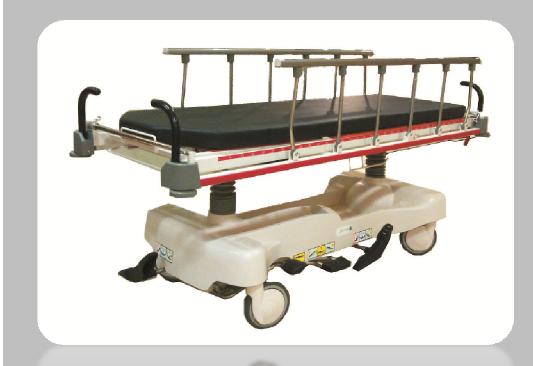

#### **EMERGENCY & RECOVERY TROLLEY**

- •Hydraulic column type trolley with complete X-ray permeable surface.
- •Overall Size: (L) 2130mm x (W) 800mm x (H) 560 to 910 mm
- Backrest and Kneerest adjustable on Gas Spring,
- Foot rest on Ratchet.
- •Height Adjustment on Hydraulic Foot Pedal.
- •High Coverage Side rails for enhanced safety.
- ■5<sup>th</sup> Castor along with 200mm castors with directional lock provide ease of mobility.
- •Push handle provided at front and rear side for the ease of trolley transfer with the better grip.
- •ABS chassis ABS chassis at base provided with oxygen cylinder holder and store compartment.