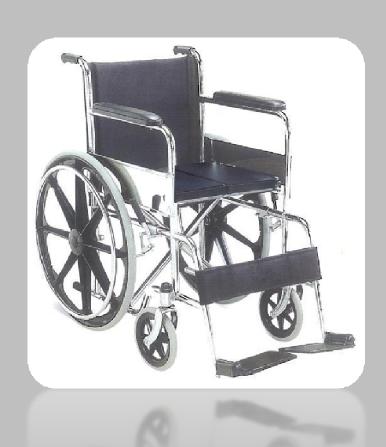

### FOLDABLE WHEELCHAIR WITH CUSHION

- •Wheelchair with 24inch rear mag wheels with alloy in the rim
- •Front wheels are made of PA polymer & outer part is of solid rubber
- •Arm rest are made of PU mould & base is made of ABS
- •Seat is made of leatherite cushion seat which is rigid and durable, yet provided with a hinge in middle for folding.
- •Hand brakes are provided
- •Handles are made of molded rubber for better grip

#### **FOLDABLE WHEELCHAIR**

- •Wheelchair with 24inch rear mag wheels with alloy in the rim
- •Front wheels are made of PA polymer & outer part is of solid rubber
- •Arm rest are made of PU mould & base is made of ABS
- •Seat is made of leatherite material seat which is flexible and foldable.
- •Hand brakes are provided
- •Handles are made of molded rubber for better grip