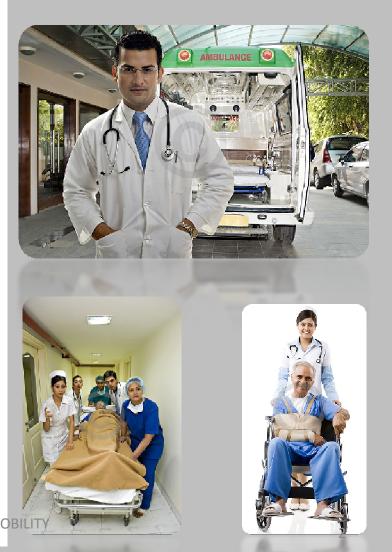

# Patient Mobility Products Good interior

### Launch Circular for

- **•**EMERGENCY RECOVERY TROLLEY
- **■TRAUMACARE TROLLEY**
- **FOLDABLE WHEELCHAIR**
- **FOLDABLE WHEELCHAIR WITH CUSHION**

When Patients arrive at the Hospital for emergency treatment, they are frequently brought by Ambulance, especially in cases of trauma / accidents / cardiac arrest / stroke / any condition which renders the patient unconscious / immobile.

In Emergency Cases, safe and swift mobilization of the patient is critical, from the Ambulance to the Operating Room and further from the Operating Room to the ICU / Ward .

For Paramedics, every minute counts, and the patient needs to be maintained in a stable condition even during mobilization. i.e. Blood, Glucose, and Oxygen supply need to be maintained steadily.

Further, during various stages of treatment and recovery,

Patient Mobilization within the Hospital premises is done
through stretchers and wheelchairs.

LAUNCH CIRCULAR: PATIENT MOBILIT

Therefore the Traumacare and Emergency Trolleys used for this purpose are usually fitted with accessories like IV stands and Oxygen Cylinder Holders.

Further, during various stages of treatment and recovery, Patient Mobilization within the Hospital premises is done through stretchers and wheelchairs.

Accordingly, Wheelchairs may be used for Short trips to and from OPD or Ward, and later for Long Term use i.e. for Paralytic patients / Patients undergoing a long term recovery eg. Leg fractures